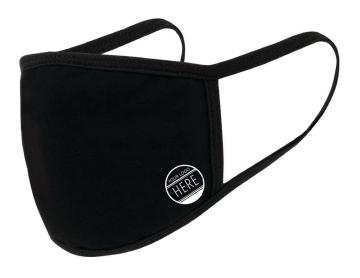

# **CUSTOM PRINTING:**

One Color: add \$0.50 (g) additional colors add \$0.15 (g) each Imprint Size: 4" x 3"