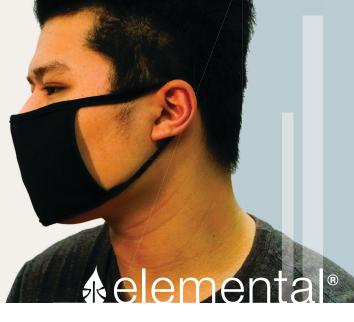

# Custom Elemental Reusable Face Mask

# MASK SPECS:

- non-medical mask
- mask covers nose and mouth
- 3 or 4 layers of cotton
- cotton ear straps

# MASK SIZE:

6.5" x 5"